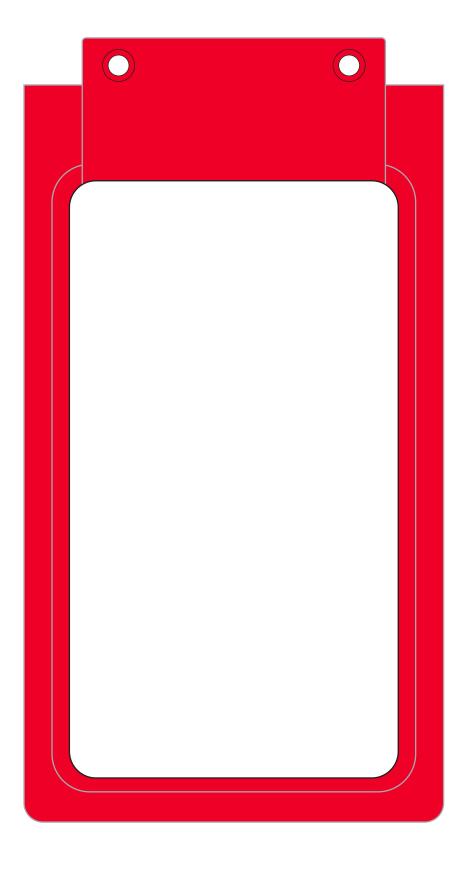

# **Approval Proof**





### **Product Colour**

195 mm

Red Clear

Waterproof Phone Pouch 110 mm\* 270 mm Branding Method: Silk Print

# Back



#### 111mm



## **Terms & Conditions**

It is the clients responsibility to check the above artwork has been produced correctly by our factory to suit the manufacturing process. Whilst every effort has been made to copy the artwork provided, certain pantones have a tolerance of -10% +10% colour variation. Please note colours can vary from monitor so always check the pantone. Any correction/amendments after Moulds/Screens have been created will result in a new Mould/Screen being required and charged By signing off acceptance you have agreed to proceed and such no errors or omissions can be accepted or highlighted once the goods have been delivered.

#### Please note small texts may fill and become illegible