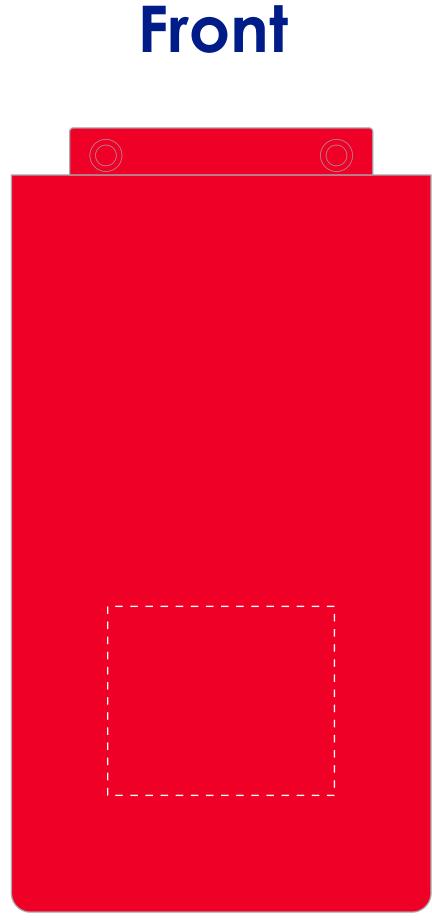

# **Approval Proof**

### **Product Colour**

195 mm

Red Clear

Waterproof Phone Pouch 110 mm\* 270 mm Branding Method: Silk Print