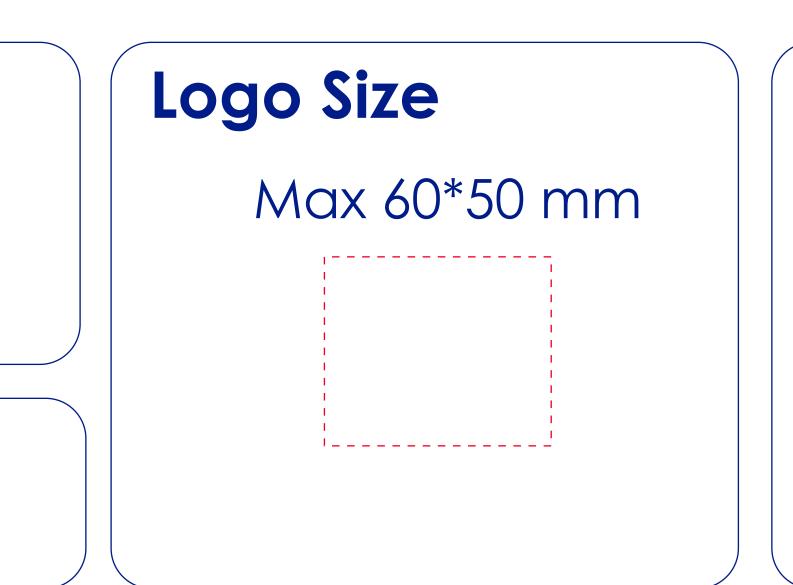

### **Product Colour**

195 mm

Red Clear

Waterproof Phone Pouch 110 mm\* 270 mm Branding Method: Silk Print